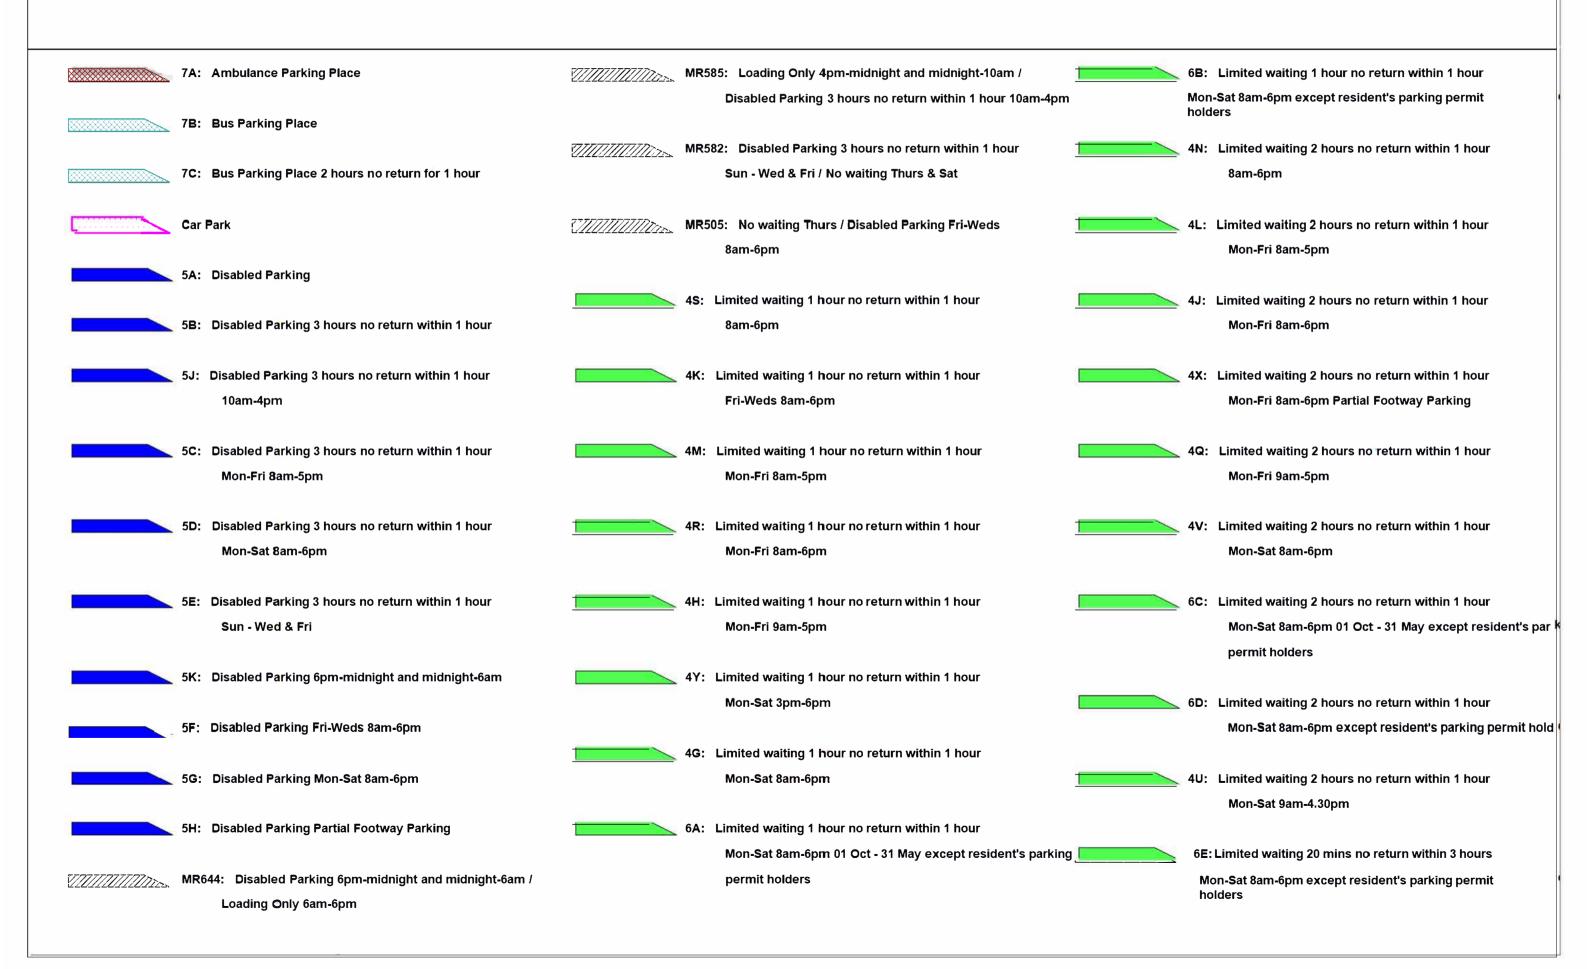

**DATE**: 26/02/2021

Page 1 of 5

**DATE**: 26/02/2021

Page 2 of 5

**DATE**: 26/02/2021

Page 3 of 5

| <i>VIII</i>                            |                         | MR625: Loading Only 30 minutes no return for 30 minutes 6am-6pm / No stopping except taxis 6pm-midnight and |                                         | 2J:  | No waiting Mon-Fri 7.30am-9am and 4.30pm-6pm           |                        | MR65         | 59: No waiting Mon-Fri 8am-6pm / School keep clear<br>Mon-Fri 8am-4pm |
|----------------------------------------|-------------------------|-------------------------------------------------------------------------------------------------------------|-----------------------------------------|------|--------------------------------------------------------|------------------------|--------------|-----------------------------------------------------------------------|
|                                        |                         | midnight-6am                                                                                                |                                         | 2B:  | No waiting Mon-Fri 8am-5pm                             |                        |              |                                                                       |
|                                        |                         | •                                                                                                           |                                         |      | ·                                                      | <i>₹₹₹₹₹₹₹₹₹₹₹</i> ₹₹₽ | MP66         | 61: School keep clear Mon-Fri 8am-5pm / No waiting                    |
|                                        | 7 <b>77</b> 777         |                                                                                                             |                                         |      |                                                        |                        | WINOC        | •                                                                     |
| \\\\\\\\\\\\\\\\\\\\\\\\\\\\\\\\\\\\\\ |                         | MR608: No stopping except taxis 6pm-midnight and                                                            |                                         | 2D:  | No waiting Mon-Fri 8am-6pm                             |                        |              | Mon-Sat 8am-6pm                                                       |
|                                        |                         | midnight-6am / Goods vehicles loading only 6am-6pm                                                          |                                         |      |                                                        |                        |              |                                                                       |
|                                        |                         |                                                                                                             |                                         | 2U:  | No waiting Mon-Fri 8am-9am and 2pm-4pm between 01      |                        | 1A:          | No waiting at any time                                                |
| W//Z/                                  |                         | MR576: No stopping except taxis 6pm-midnight and                                                            |                                         |      | Sept and 15 Dec and 01 Jan and 15 July except for bank |                        |              |                                                                       |
|                                        |                         | midnight-6am / Loading Only 6am-6pm                                                                         |                                         |      | holidays                                               |                        | 1B:          | No waiting at any time on verges                                      |
|                                        |                         |                                                                                                             |                                         |      | •                                                      |                        |              | 3 7 7 7                                                               |
| 7.7. <del>7.7.</del> 7.                | 7/ <del>77</del> 77/723 | MPCOO. No stanning event toxic form midnight and                                                            |                                         | 211. | No weiding Man Fri Com Fra                             |                        | 25.          | No voiting at any time / No loading 7mm midwight                      |
| (/////                                 |                         | MR602: No stopping except taxis 6pm-midnight and                                                            |                                         | ZM:  | No waiting Mon-Fri 9am-5pm                             |                        | 3D:          | No waiting at any time / No loading 7pm-midnight                      |
|                                        |                         | midnight-8am / Goods vehicles loading only Mon-Sat                                                          |                                         |      |                                                        |                        |              | and midnight-7am                                                      |
|                                        |                         | 8am-6pm                                                                                                     |                                         | 2F:  | No waiting Mon-Sat 6am-6pm                             |                        |              |                                                                       |
|                                        |                         |                                                                                                             |                                         |      |                                                        |                        | 3C:          | No waiting at any time / No loading Mon-Fri                           |
| 7/////                                 |                         | MR579: No stopping except taxis 8am-midnight and                                                            |                                         | 2K:  | No waiting Mon-Sat 7.30am-9am and 4.30pm-6pm           |                        |              | 7.30am-9am and 4.30pm-6pm                                             |
| 1222/22                                |                         | midnight-5am / Loading Only 5am-8am                                                                         |                                         |      |                                                        |                        |              | , ,                                                                   |
|                                        |                         | mangin cam / Louanig ciny cam cam                                                                           |                                         | 24.  | No weiting Man Cat Care Com                            |                        | 25.          | No weiting at any time / No loading Man Cat                           |
|                                        |                         |                                                                                                             |                                         | ZA:  | No waiting Mon-Sat 8am-6pm                             |                        | 32:          | No waiting at any time / No loading Mon-Sat                           |
| + + + +                                | + + + + + + +           | 1C: No stopping at any time                                                                                 |                                         |      |                                                        |                        |              | 10am-4pm                                                              |
|                                        |                         |                                                                                                             |                                         | 2M:  | No waiting Thurs                                       |                        |              |                                                                       |
|                                        |                         | No waiting                                                                                                  |                                         |      |                                                        |                        | 3K:          | No waiting at any time / No loading Mon-Sat                           |
|                                        |                         |                                                                                                             |                                         | 2L:  | No waiting Thurs & Sat                                 |                        |              | 7.30am-9am                                                            |
|                                        |                         | 2V: No waiting 3pm-midnight and midnight-10am                                                               |                                         |      |                                                        |                        |              |                                                                       |
| 0                                      |                         |                                                                                                             |                                         | 25.  | No waiting Tues 8am-6pm                                |                        | 2₽.          | No waiting at any time / No loading Mon-Sat                           |
|                                        |                         |                                                                                                             |                                         | 26.  | Walking Tues cam-opin                                  | harman and a second    | JD.          | •                                                                     |
|                                        |                         | 2C: No waiting 8am-6pm                                                                                      |                                         |      |                                                        |                        |              | 7.30am-9am and 4.30pm-6pm                                             |
|                                        |                         |                                                                                                             |                                         | 3H:  | No waiting / No Loading Mon-Fri midnight-10am and      |                        |              |                                                                       |
|                                        |                         | 2N: No waiting by any heavy goods vehicles over 7.5t                                                        |                                         |      | 4pm-midnight and Sat & Sun                             |                        | 3 <b>F</b> : | No waiting at any time / No loading Tues & Fri                        |
|                                        |                         | 7pm-midnight and midnight-7am                                                                               |                                         |      |                                                        |                        |              |                                                                       |
|                                        |                         |                                                                                                             |                                         | 3J:  | No waiting / No Loading Mon-Sat 7.30am-9am             |                        | 3A:          | No waiting at anytime / No loading at any time                        |
|                                        |                         | 2R: No waiting by buses Mon-Fri 9am-5pm                                                                     | *************************************** |      |                                                        |                        |              |                                                                       |
| 4:                                     |                         | 2111 110 maining by Succe mon 111 cam opin                                                                  | *******                                 | 20.  | No consider a / No Londing Man Oct 7 200ms Company     | 0777 <b>77</b> 77777   | MDCC         | 20. No sociético et associano (Ochaellico e des                       |
|                                        |                         |                                                                                                             |                                         | 36:  | No waiting / No Loading Mon-Sat 7.30am-9am and         |                        | MIKO         | 60: No waiting at any time / School keep clear                        |
|                                        |                         | 2P: No waiting Mon-Fri 10am-4pm                                                                             |                                         |      | 4.30pm-6pm                                             |                        |              | Mon-Fri 8am-5pm                                                       |
|                                        |                         |                                                                                                             |                                         |      |                                                        |                        |              |                                                                       |
|                                        |                         | 2G: No waiting Mon-Fri 7.30am-9am and 3pm-6pm                                                               |                                         | MR5  | 87: Residents Permit Holders Only midnight-8am and     |                        | MR65         | 66: School keep clear Mon-Fri 8am-4pm / No waiting                    |
|                                        |                         |                                                                                                             |                                         |      | 6pm-midnight and Sun / No waiting Mon-Sat 8am-6pm      |                        |              | at any time                                                           |
|                                        |                         |                                                                                                             |                                         |      |                                                        |                        |              |                                                                       |
|                                        |                         |                                                                                                             |                                         |      |                                                        |                        |              |                                                                       |