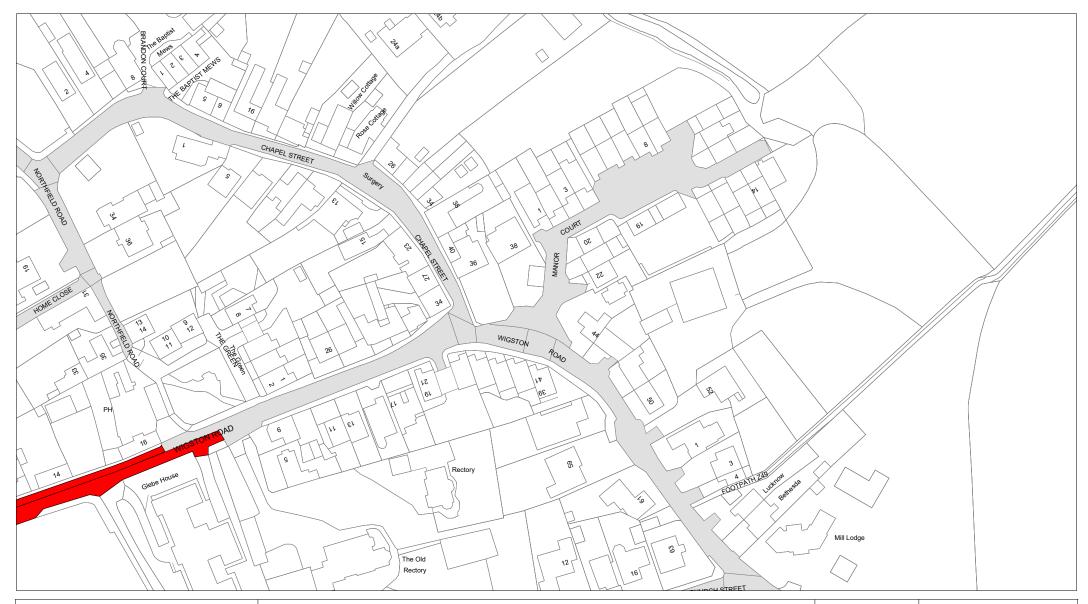

Tile Ref: JZ92

© Crown copyright. All rights reserved Leicestershire County Council Licence No. 100019271 2023

| SCALE       | 1 : 1250   |
|-------------|------------|
| DATE        | 19/09/2023 |
| DRAWING No. |            |
| DRAWN BY    |            |
|             |            |