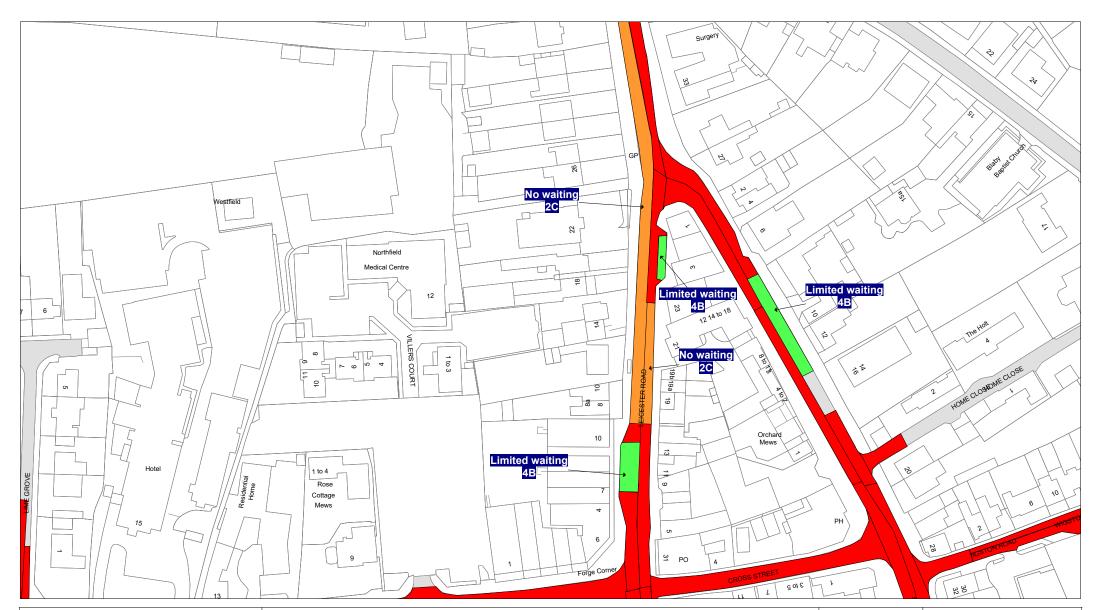

That South

4149

© Crown copyright. All rights reserved Leicestershire County Council Licence No. 100019271 2023

Tile Ref: JZ91

| SCALE       | 1 : 1250   |
|-------------|------------|
| DATE        | 19/09/2023 |
| DRAWING No. |            |
| DRAWN BY    |            |
|             |            |