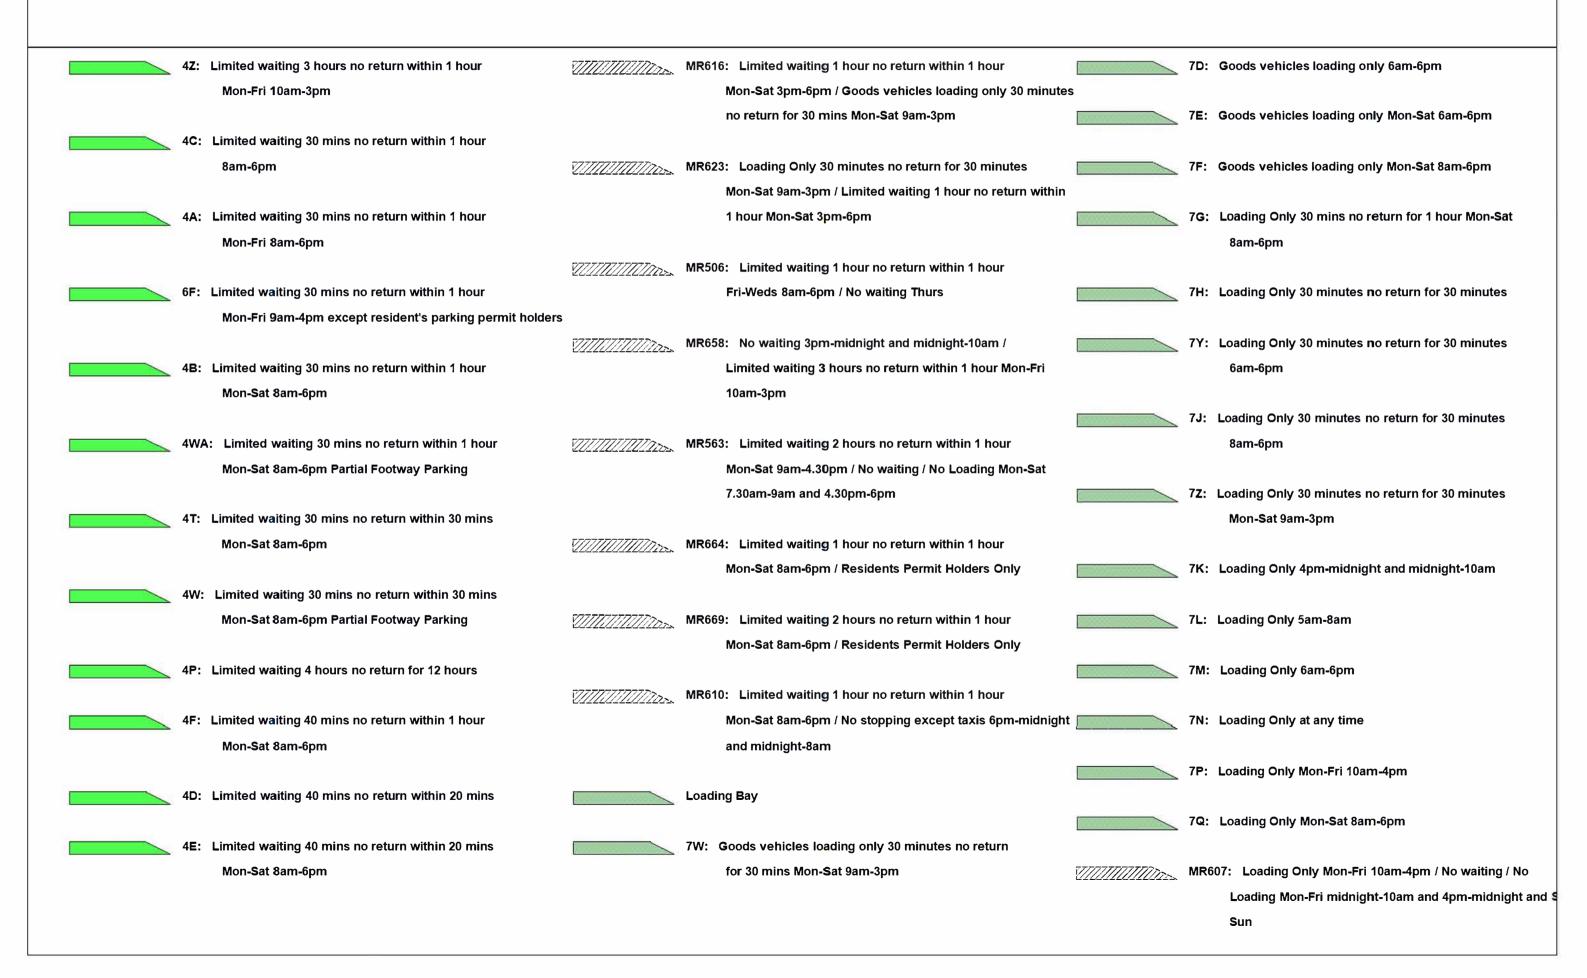

**DATE**: 26/02/2021

Page 1 of 5

**DATE**: 26/02/2021

Page 2 of 5

**DATE**: 26/02/2021

Page 3 of 5

| <i>VIII</i>                            |                         | MR625: Loading Only 30 minutes no return for 30 minutes 6am-6pm / No stopping except taxis 6pm-midnight and |                                         | 2J:  | No waiting Mon-Fri 7.30am-9am and 4.30pm-6pm           |                        | MR65         | 59: No waiting Mon-Fri 8am-6pm / School keep clear<br>Mon-Fri 8am-4pm |
|----------------------------------------|-------------------------|-------------------------------------------------------------------------------------------------------------|-----------------------------------------|------|--------------------------------------------------------|------------------------|--------------|-----------------------------------------------------------------------|
|                                        |                         | midnight-6am                                                                                                |                                         | 2B:  | No waiting Mon-Fri 8am-5pm                             |                        |              |                                                                       |
|                                        |                         | •                                                                                                           |                                         |      | ·                                                      | <i>₹₹₹₹₹₹₹₹₹₹₹</i> ₹₹₽ | MP66         | 61: School keep clear Mon-Fri 8am-5pm / No waiting                    |
|                                        | 7 <b>77</b> 777         |                                                                                                             |                                         |      |                                                        |                        | WINOC        | •                                                                     |
| \\\\\\\\\\\\\\\\\\\\\\\\\\\\\\\\\\\\\\ |                         | MR608: No stopping except taxis 6pm-midnight and                                                            |                                         | 2D:  | No waiting Mon-Fri 8am-6pm                             |                        |              | Mon-Sat 8am-6pm                                                       |
|                                        |                         | midnight-6am / Goods vehicles loading only 6am-6pm                                                          |                                         |      |                                                        |                        |              |                                                                       |
|                                        |                         |                                                                                                             |                                         | 2U:  | No waiting Mon-Fri 8am-9am and 2pm-4pm between 01      |                        | 1A:          | No waiting at any time                                                |
| W//Z/                                  |                         | MR576: No stopping except taxis 6pm-midnight and                                                            |                                         |      | Sept and 15 Dec and 01 Jan and 15 July except for bank |                        |              |                                                                       |
|                                        |                         | midnight-6am / Loading Only 6am-6pm                                                                         |                                         |      | holidays                                               |                        | 1B:          | No waiting at any time on verges                                      |
|                                        |                         |                                                                                                             |                                         |      | •                                                      |                        |              | 3 7 7 7                                                               |
| 7.7. <del>7.7.</del> 7.                | 7/ <del>77</del> 77/723 | MPCOO. No stanning event toxic form midnight and                                                            |                                         | 211. | No weiding Man Fri Com Fra                             |                        | 25.          | No voiting at any time / No loading 7mm midwight                      |
| (/////                                 |                         | MR602: No stopping except taxis 6pm-midnight and                                                            |                                         | ZM:  | No waiting Mon-Fri 9am-5pm                             |                        | 3D:          | No waiting at any time / No loading 7pm-midnight                      |
|                                        |                         | midnight-8am / Goods vehicles loading only Mon-Sat                                                          |                                         |      |                                                        |                        |              | and midnight-7am                                                      |
|                                        |                         | 8am-6pm                                                                                                     |                                         | 2F:  | No waiting Mon-Sat 6am-6pm                             |                        |              |                                                                       |
|                                        |                         |                                                                                                             |                                         |      |                                                        |                        | 3C:          | No waiting at any time / No loading Mon-Fri                           |
| 7/////                                 |                         | MR579: No stopping except taxis 8am-midnight and                                                            |                                         | 2K:  | No waiting Mon-Sat 7.30am-9am and 4.30pm-6pm           |                        |              | 7.30am-9am and 4.30pm-6pm                                             |
| 1222/22                                |                         | midnight-5am / Loading Only 5am-8am                                                                         |                                         |      |                                                        |                        |              | , ,                                                                   |
|                                        |                         | mangin cam / Louanig ciny cam cam                                                                           |                                         | 24.  | No weiting Man Cat Care Com                            |                        | 25.          | No weiting at any time / No loading Man Cat                           |
|                                        |                         |                                                                                                             |                                         | ZA:  | No waiting Mon-Sat 8am-6pm                             |                        | 32:          | No waiting at any time / No loading Mon-Sat                           |
| + + + +                                | + + + + + + +           | 1C: No stopping at any time                                                                                 |                                         |      |                                                        |                        |              | 10am-4pm                                                              |
|                                        |                         |                                                                                                             |                                         | 2M:  | No waiting Thurs                                       |                        |              |                                                                       |
|                                        |                         | No waiting                                                                                                  |                                         |      |                                                        |                        | 3K:          | No waiting at any time / No loading Mon-Sat                           |
|                                        |                         |                                                                                                             |                                         | 2L:  | No waiting Thurs & Sat                                 |                        |              | 7.30am-9am                                                            |
|                                        |                         | 2V: No waiting 3pm-midnight and midnight-10am                                                               |                                         |      |                                                        |                        |              |                                                                       |
| 0                                      |                         |                                                                                                             |                                         | 25.  | No waiting Tues 8am-6pm                                |                        | 2₽.          | No waiting at any time / No loading Mon-Sat                           |
|                                        |                         |                                                                                                             |                                         | 26.  | Walking Tues cam-opin                                  | harman and a second    | JD.          | •                                                                     |
|                                        |                         | 2C: No waiting 8am-6pm                                                                                      |                                         |      |                                                        |                        |              | 7.30am-9am and 4.30pm-6pm                                             |
|                                        |                         |                                                                                                             |                                         | 3H:  | No waiting / No Loading Mon-Fri midnight-10am and      |                        |              |                                                                       |
|                                        |                         | 2N: No waiting by any heavy goods vehicles over 7.5t                                                        |                                         |      | 4pm-midnight and Sat & Sun                             |                        | 3 <b>F</b> : | No waiting at any time / No loading Tues & Fri                        |
|                                        |                         | 7pm-midnight and midnight-7am                                                                               |                                         |      |                                                        |                        |              |                                                                       |
|                                        |                         |                                                                                                             |                                         | 3J:  | No waiting / No Loading Mon-Sat 7.30am-9am             |                        | 3A:          | No waiting at anytime / No loading at any time                        |
|                                        |                         | 2R: No waiting by buses Mon-Fri 9am-5pm                                                                     | *************************************** |      |                                                        |                        |              |                                                                       |
| 4:                                     |                         | 2111 110 maining by Succe mon 111 cam opin                                                                  | *******                                 | 20.  | No consider a / No Londing Man Oct 7 200ms Company     | 0777 <b>77</b> 77777   | MDCC         | 20. No sociético et associano (Ochaellico e des                       |
|                                        |                         |                                                                                                             |                                         | 36:  | No waiting / No Loading Mon-Sat 7.30am-9am and         |                        | MIKO         | 60: No waiting at any time / School keep clear                        |
|                                        |                         | 2P: No waiting Mon-Fri 10am-4pm                                                                             |                                         |      | 4.30pm-6pm                                             |                        |              | Mon-Fri 8am-5pm                                                       |
|                                        |                         |                                                                                                             |                                         |      |                                                        |                        |              |                                                                       |
|                                        |                         | 2G: No waiting Mon-Fri 7.30am-9am and 3pm-6pm                                                               |                                         | MR5  | 87: Residents Permit Holders Only midnight-8am and     |                        | MR65         | 66: School keep clear Mon-Fri 8am-4pm / No waiting                    |
|                                        |                         |                                                                                                             |                                         |      | 6pm-midnight and Sun / No waiting Mon-Sat 8am-6pm      |                        |              | at any time                                                           |
|                                        |                         |                                                                                                             |                                         |      |                                                        |                        |              |                                                                       |
|                                        |                         |                                                                                                             |                                         |      |                                                        |                        |              |                                                                       |